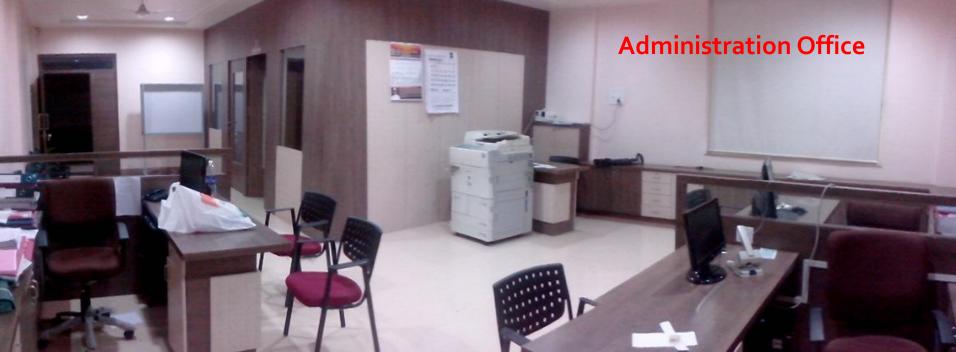

kant Education Society Established in the year 1961
- Location : Centrally located in Baramati City
- Total Built up Area of AIMS: 3770 sq. mtr.
- Class Rooms : o6 (each having capacity of 60 students)
- Supporting Rooms: Placement Cell, Seminar Hall, Library, Reading room, Comp. Lab, Exam Room, Boys Common Room, Girls Common Room
- Facilities : LCD Projector, Sound system, CC TV Camera, Wi FI, Television, ATM, RO Drinking Water Systems, Toilets, Dustbins
- Laboratory: Tied up / signed MoU with a multi specialty hospital 'Niramaya Medical Foundation & Research Centre Pvt. Ltd. (01 km. away from AIMS)
- No. of Hostels & Capacity: 02 Hostels with 60 Capacity each
- Cafeteria
- Covered Parking Zone for Two wheelers and four wheelers
- 24 hours Security Guards
- Doctors on Call

### Office





## Classrooms:



### IT Infrastructure:



### **Technical Infrastructure**