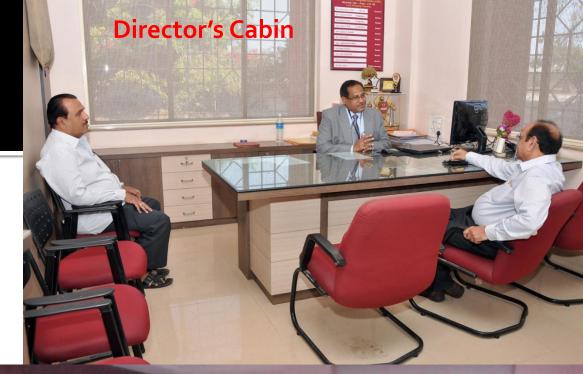

nekant Education Society Established in the year 1961
- Location : Centrally located in Baramati City
- Total Built up Area of AIMS: 3770 sq. mtr.
- Class Rooms : o6 (each having capacity of 60 students)
- Supporting Rooms: Placement Cell, Seminar Hall, Library, Reading room, Comp. Lab, Exam Room, Boys Common Room, Girls Common Room
- Facilities : LCD Projector, Sound system, CC TV Camera, Wi FI, Television, ATM, RO Drinking Water Systems, Toilets, Dustbins
- Laboratory: Tied up / signed MoU with a multi specialty hospital 'Niramaya Medical Foundation & Research Centre Pvt. Ltd. (01 km. away from AIMS)
- No. of Hostels & Capacity: 02 Hostels with 60 Capacity each
- Cafeteria
- Covered Parking Zone for Two wheelers and four wheelers
- 24 hours Security Guards
- Doctors on Call

### Office





## Classrooms:



### IT Infrastructure:



### **Technical Infrastructure**