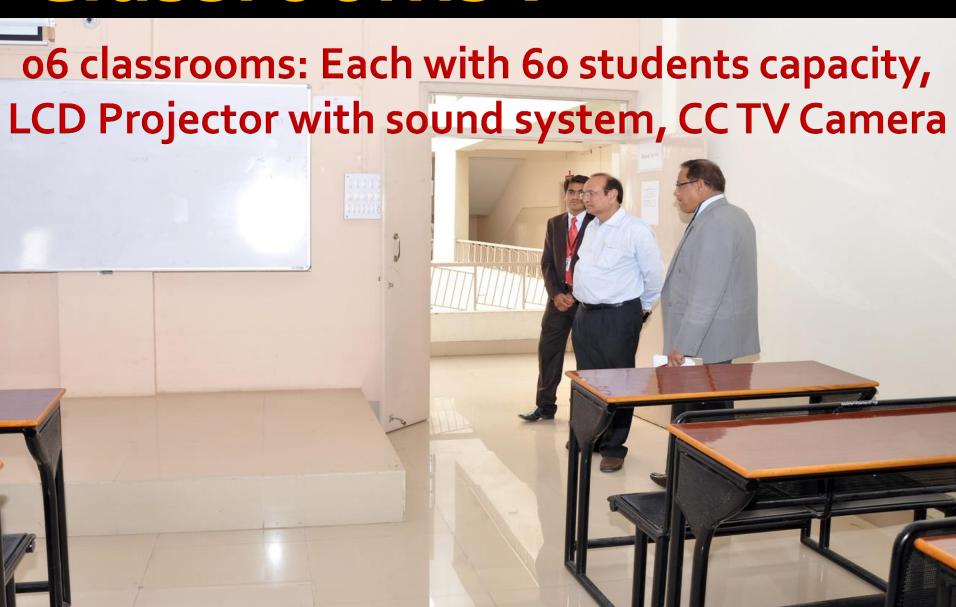

## Classrooms:

#### **AIMS**

- Anekant Education Society Established in the year 1961
- Location : Centrally located in Baramati City
- Total Built up Area of AIMS: 3770 sq. mtr.
- Class Rooms : o6 (each having capacity of 60 students)
- Supporting Rooms: Placement Cell, Seminar Hall, Library, Reading room, Comp. Lab, Exam Room, Boys Common Room, Girls Common Room
- Facilities : LCD Projector, Sound system, CC TV Camera, Wi FI, Television, ATM, RO Drinking Water Systems, Toilets, Dustbins
- Laboratory: Tied up / signed MoU with a multi specialty hospital 'Niramaya Medical Foundation & Research Centre Pvt. Ltd. (01 km. away from AIMS)
- No. of Hostels & Capacity: 02 Hostels with 60 Capacity each
- Cafeteria
- Covered Parking Zone for Two wheelers and four wheelers
- 24 hours Security Guards
- Doctors on Call