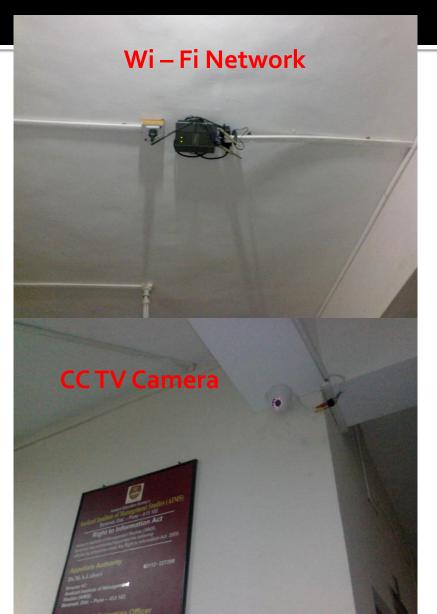

ed in Baramati City
- Total Built up Area of AIMS: 3770 sq. mtr.
- Class Rooms : o6 (each having capacity of 60 students)
- Supporting Rooms: Placement Cell, Seminar Hall, Library, Reading room, Comp. Lab, Exam Room, Boys Common Room, Girls Common Room
- Facilities : LCD Projector, Sound system, CC TV Camera, Wi FI, Television, ATM, RO Drinking Water Systems, Toilets, Dustbins
- Laboratory: Tied up / signed MoU with a multi specialty hospital 'Niramaya Medical Foundation & Research Centre Pvt. Ltd. (01 km. away from AIMS)
- No. of Hostels & Capacity: 02 Hostels with 60 Capacity each
- Cafeteria
- Covered Parking Zone for Two wheelers and four wheelers
- 24 hours Security Guards
- Doctors on Call

### Office





## Classrooms:



### IT Infrastructure:



### **Technical Infrastructure**