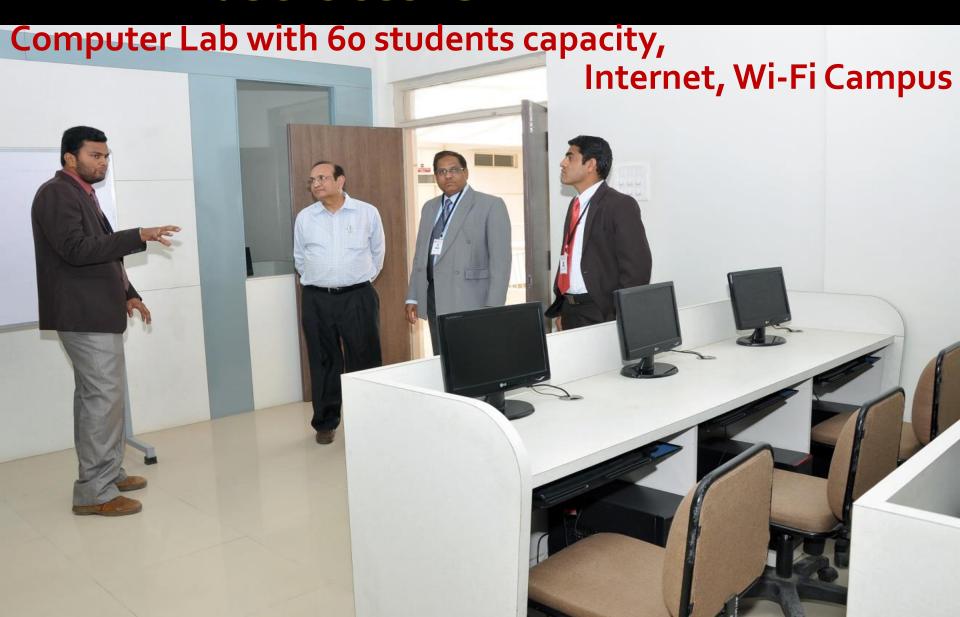

ar 1961
- Location : Centrally located in Baramati City
- Total Built up Area of AIMS: 3770 sq. mtr.
- Class Rooms : o6 (each having capacity of 60 students)
- Supporting Rooms: Placement Cell, Seminar Hall, Library, Reading room, Comp. Lab, Exam Room, Boys Common Room, Girls Common Room
- Facilities : LCD Projector, Sound system, CC TV Camera, Wi FI, Television, ATM, RO Drinking Water Systems, Toilets, Dustbins
- Laboratory: Tied up / signed MoU with a multi specialty hospital 'Niramaya Medical Foundation & Research Centre Pvt. Ltd. (01 km. away from AIMS)
- No. of Hostels & Capacity: 02 Hostels with 60 Capacity each
- Cafeteria
- Covered Parking Zone for Two wheelers and four wheelers
- 24 hours Security Guards
- Doctors on Call

### Office





## Classrooms:



### IT Infrastructure:



### **Technical Infrastructure**