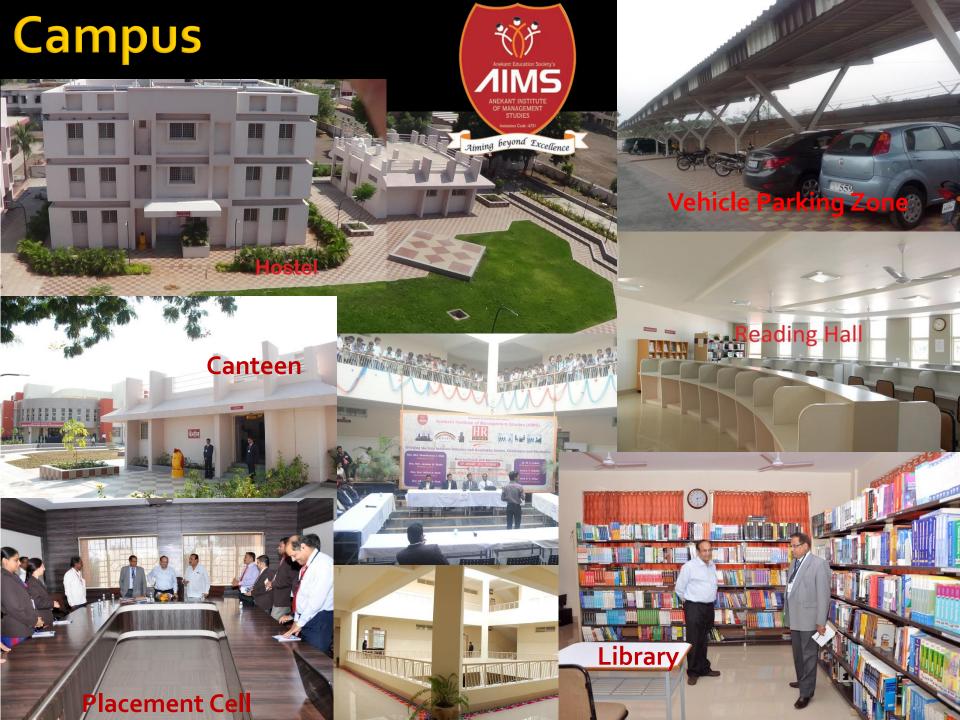

#### **AIMS**

- Anekant Education Society Established in the year 1961
- Location : Centrally located in Baramati City
- Total Built up Area of AIMS: 3770 sq. mtr.
- Class Rooms : o6 (each having capacity of 60 students)
- Supporting Rooms: Placement Cell, Seminar Hall, Library, Reading room, Comp. Lab, Exam Room, Boys Common Room, Girls Common Room
- Facilities : LCD Projector, Sound system, CC TV Camera, Wi FI, Television, ATM, RO Drinking Water Systems, Toilets, Dustbins
- Laboratory: Tied up / signed MoU with a multi specialty hospital 'Niramaya Medical Foundation & Research Centre Pvt. Ltd. (01 km. away from AIMS)
- No. of Hostels & Capacity: 02 Hostels with 60 Capacity each
- Cafeteria
- Covered Parking Zone for Two wheelers and four wheelers
- 24 hours Security Guards
- Doctors on Call