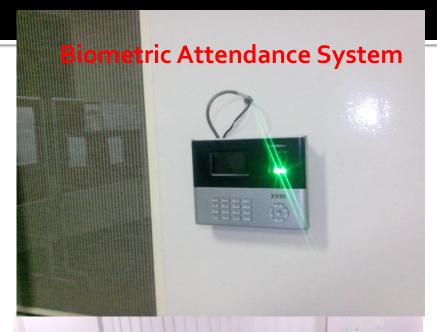

in Baramati City
- Total Built up Area of AIMS: 3770 sq. mtr.
- Class Rooms : o6 (each having capacity of 60 students)
- Supporting Rooms: Placement Cell, Seminar Hall, Library, Reading room, Comp. Lab, Exam Room, Boys Common Room, Girls Common Room
- Facilities : LCD Projector, Sound system, CC TV Camera, Wi FI, Television, ATM, RO Drinking Water Systems, Toilets, Dustbins
- Laboratory: Tied up / signed MoU with a multi specialty hospital 'Niramaya Medical Foundation & Research Centre Pvt. Ltd. (01 km. away from AIMS)
- No. of Hostels & Capacity: 02 Hostels with 60 Capacity each
- Cafeteria
- Covered Parking Zone for Two wheelers and four wheelers
- 24 hours Security Guards
- Doctors on Call

### Office





## Classrooms:



### IT Infrastructure:



### **Technical Infrastructure**