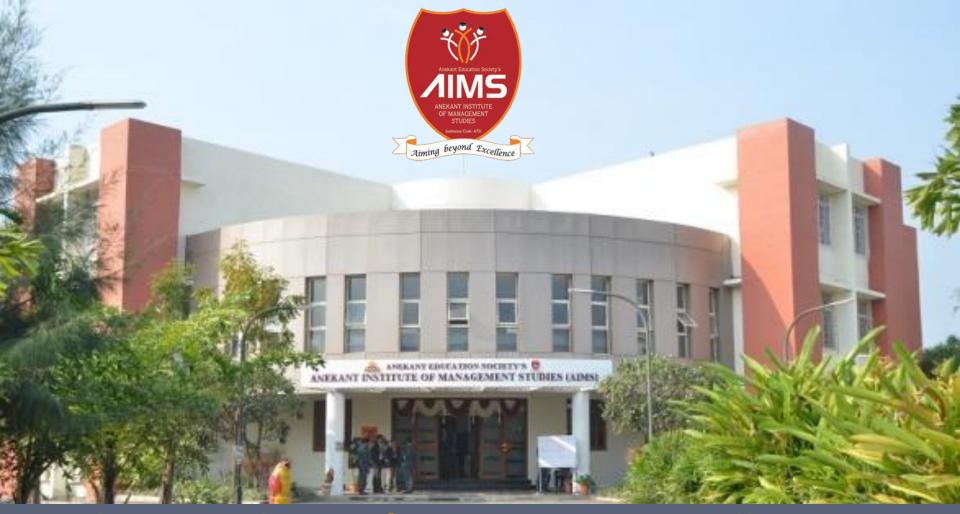

# Anekant Institute of Management Studies (AIMS), Baramati

Approved by AICTE, Affiliated to Savitribai Phule Pune University,
Pune

#### **AIMS**

- Anekant Education Society Established in the year 1961
- Location : Centrally located in Baramati City
- Total Built up Area of AIMS: 3770 sq. mtr.
- Class Rooms : o6 (each having capacity of 60 students)
- Supporting Rooms: Placement Cell, Seminar Hall, Library, Reading room, Comp. Lab, Exam Room, Boys Common Room, Girls Common Room
- Facilities : LCD Projector, Sound system, CC TV Camera, Wi FI, Television, ATM, RO Drinking Water Systems, Toilets, Dustbins
- Laboratory: Tied up / signed MoU with a multi specialty hospital 'Niramaya Medical Foundation & Research Centre Pvt. Ltd. (01 km. away from AIMS)
- No. of Hostels & Capacity: 02 Hostels with 60 Capacity each
- Cafeteria
- Covered Parking Zone for Two wheelers and four wheelers
- 24 hours Security Guards
- Doctors on Call