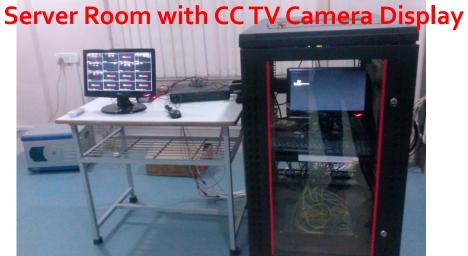

n Baramati City
- Total Built up Area of AIMS: 3770 sq. mtr.
- Class Rooms : o6 (each having capacity of 60 students)
- Supporting Rooms: Placement Cell, Seminar Hall, Library, Reading room, Comp. Lab, Exam Room, Boys Common Room, Girls Common Room
- Facilities : LCD Projector, Sound system, CC TV Camera, Wi FI, Television, ATM, RO Drinking Water Systems, Toilets, Dustbins
- Laboratory: Tied up / signed MoU with a multi specialty hospital 'Niramaya Medical Foundation & Research Centre Pvt. Ltd. (01 km. away from AIMS)
- No. of Hostels & Capacity: 02 Hostels with 60 Capacity each
- Cafeteria
- Covered Parking Zone for Two wheelers and four wheelers
- 24 hours Security Guards
- Doctors on Call

### Office





## Classrooms:



### IT Infrastructure:



### **Technical Infrastructure**